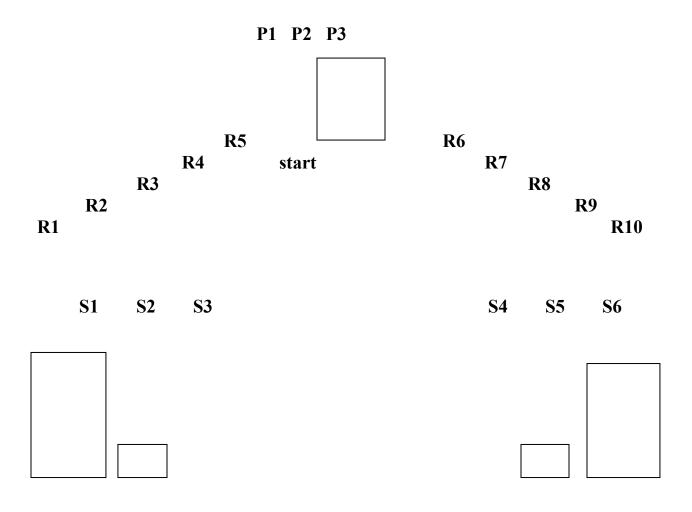

## Stage 6 upper pistol bay

They're thinking they've got you cornered. They're in front of you, behind you and all around you. You're only chance is to move quick and shoot straight.

**Start:** standing at left of center wall, both hands on pistols, pistols loaded w/5 and holstered, rifle loaded w/10 and open-empty shotgun staged on bale at either right or left wall.

**On signal:** using pistols as necessary engage P1-P3 L-R 1-3-1 then L-R 2-1-2, holster. Move to long guns, retrieve rifle and engage either R1-R5 or R6-R10 double tapping outside-outside, inside-inside, middle. Make rifle safe, retrieve shotgun and engage three targets in front of you. Move to other side and engage final three SG targets.