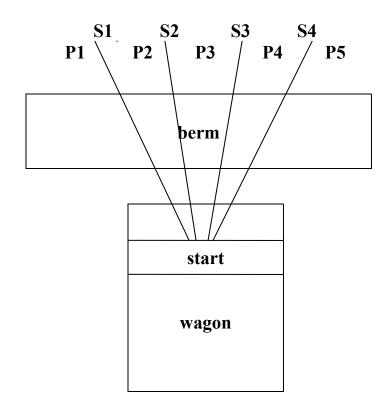

**On signal:** pull reins to set SG targets (unset target is a miss), stand and retrieve shotgun and engage S1-S4 any order. Replace shotgun, retrieve rifle and engage R1-R3 w/3 rounds each any order. Replace rifle and using both pistols as necessary engage P1-P5 w/2rounds each any order, holster.