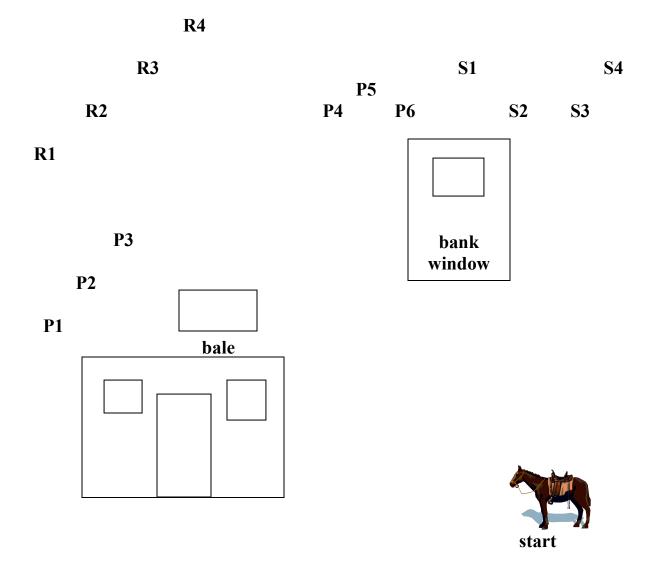

## Stage 10 south bay

You were thinkin' this was a nice town, but it's your money they're interested in, not you. Well I'm sorry folks, but it ain't gonna be that easy!

**Start:** standing by your horse, hands above shoulders (low Gabby), both pistols loaded w/5 and holstered, rifle loaded w/10 in scabbard, open-empty shotgun staged at bank. Signify ready by saying: "Not with my money!"

**On signal:** retrieve rifle and engage R1-R4 using Lawrence Welk (progressive) sweep. Move through saloon doors, lay rifle on bale and using first pistol engage P1-P3 w/5 rounds any order, holster. Move to bank, retrieve shotgun and engage S1-S4 any order. Make shotgun safe, move to other side of bank and with second pistol engage P4-P6 w/5 rounds any order, holster.

**Round count:** 10 rifle, 10 pistol, 4(+) shotgun